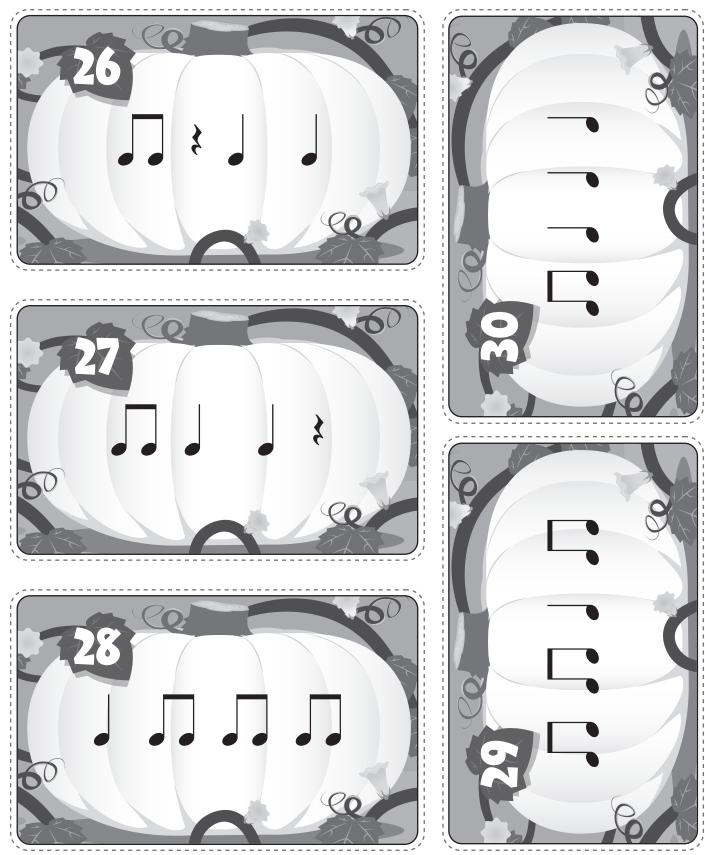

Cut out the pumpkin rhythm cards along the dotted lines to practice and emphasize rhythm!

Cut out the pumpkin rhythm cards along the dotted lines to practice and emphasize rhythm!

| 1                                                  | 18. * , * ,                                                  | 35             | 43          |
|----------------------------------------------------|--------------------------------------------------------------|----------------|-------------|
| 2                                                  | 19. 🖵 १ 🎵 १                                                  | 36             | 44. 🎵 🤳 🎵 🚽 |
| 3                                                  | 20. ] . ] .                                                  | 37             | 45. 🗔 🎵 🎵 🖉 |
| 4                                                  | 21. ] . ] ]                                                  | 38             | 46. 🋲 🎵 🞵 🖌 |
| 5                                                  | 22. ] ] ? ]                                                  | 39             | 47          |
| 6. ] ] 🞵 ]                                         | 23. ] 🎝 ] 🤞                                                  | 40             | 48. 🎵 🎵 🎵 🌙 |
| 7. ] ] ] ]                                         | 24. ] ? ? ]                                                  | 41. Л. Ј. Л. Ј | 49          |
| 8                                                  | 25. 🎵 🕽 🤌                                                    | 42. 5. 5. 5. ] | 50. 🎵 🎵 🎵 ] |
|                                                    |                                                              |                |             |
| 9. 🎵 🎵 🎵 ]                                         | 26. , 2                                                      |                | ,           |
| 9                                                  | 26. 」 ∛ 」   27. 」                                            | e de           |             |
|                                                    |                                                              | G              |             |
| 10. –                                              | 27. ] ] ] ?                                                  | Ce             |             |
| 10. <del>-</del><br>11. J J J J                    | 27                                                           |                |             |
| 10. <del>-</del><br>11. J J J J<br>12. J J J ≷     | 27                                                           |                |             |
| 10. –<br>11. J J J J<br>12. J J J č<br>13. J J J č | 27. ] ] ] ;<br>28. ] ] ] ] ]<br>29. ] ] ] ] ]<br>30. ] ] ] ] |                |             |
| 10     11. $ ] ] ] ] ] ] ] ] ] ] ] ] ] ] ] ] ] ] $ | 27                                                           |                |             |