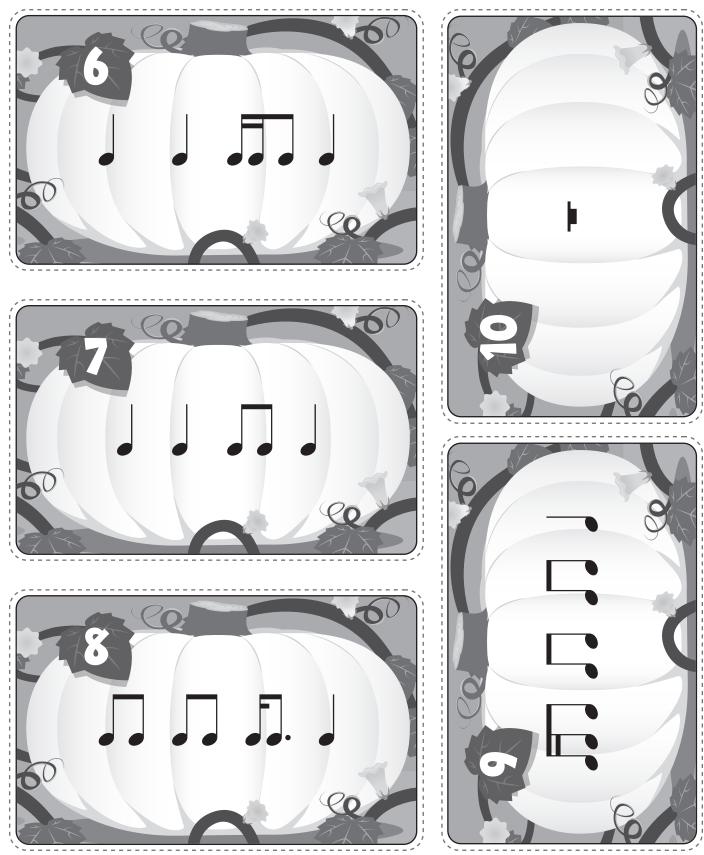

Cut out the pumpkin rhythm cards along the dotted lines to practice and emphasize rhythm!

Cut out the pumpkin rhythm cards along the dotted lines to practice and emphasize rhythm!

Cut out the pumpkin rhythm cards along the dotted lines to practice and emphasize rhythm!

Cut out the pumpkin rhythm cards along the dotted lines to practice and emphasize rhythm!

Cut out the pumpkin rhythm cards along the dotted lines to practice and emphasize rhythm!

| 1                                                  | 18. * , * ,                                                  | 35             | 43          |
|----------------------------------------------------|--------------------------------------------------------------|----------------|-------------|
| 2                                                  | 19. 🖵 १ 🎵 १                                                  | 36             | 44. 🎵 🤳 🎵 🚽 |
| 3                                                  | 20. ] . ] .                                                  | 37             | 45. 🗔 🎵 🎵 🖉 |
| 4                                                  | 21. ] . ] ]                                                  | 38             | 46. 🋲 🎵 🞵 🖌 |
| 5                                                  | 22. ] ] ? ]                                                  | 39             | 47          |
| 6. ] ] 🞵 ]                                         | 23. ] 🎝 ] 🤞                                                  | 40             | 48. 🎵 🎵 🎵 🌙 |
| 7. ] ] ] ]                                         | 24. ] ? ? ]                                                  | 41. Л. Ј. Л. Ј | 49          |
| 8                                                  | 25. 🎵 🕽 🤌                                                    | 42. 5. 5. 5. ] | 50. 🎵 🎵 🎵 ] |
|                                                    |                                                              |                |             |
| 9. 🎵 🎵 🎵 ]                                         | 26. , 2                                                      |                | ,           |
| 9                                                  | 26. 」 ∛ 」   27. 」                                            | e de           |             |
|                                                    |                                                              | G              |             |
| 10. –                                              | 27. ] ] ] ?                                                  | Ce             |             |
| 10. <del>-</del><br>11. J J J J                    | 27                                                           |                |             |
| 10. <del>-</del><br>11. J J J J<br>12. J J J ≷     | 27                                                           |                |             |
| 10. –<br>11. J J J J<br>12. J J J č<br>13. J J J č | 27. ] ] ] ;<br>28. ] ] ] ] ]<br>29. ] ] ] ] ]<br>30. ] ] ] ] |                |             |
| 10     11. $ ] ] ] ] ] ] ] ] ] ] ] ] ] ] ] ] ] ] $ | 27                                                           |                |             |