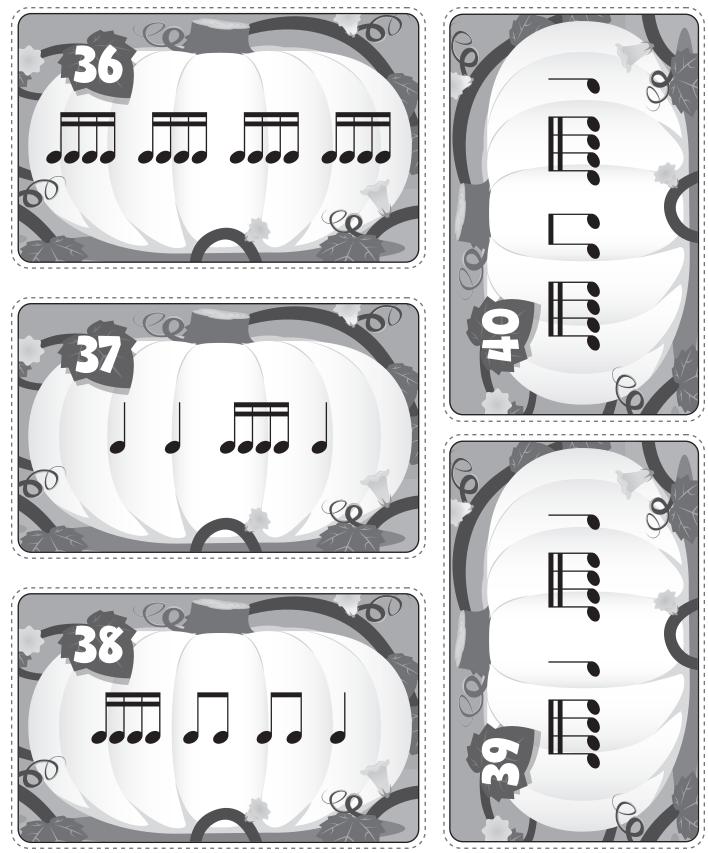

Cut out the pumpkin rhythm cards along the dotted lines to practice and emphasize rhythm!

Cut out the pumpkin rhythm cards along the dotted lines to practice and emphasize rhythm!

| 1                                                  | 18. * , * ,                                                  | 35             | 43          |
|----------------------------------------------------|--------------------------------------------------------------|----------------|-------------|
| 2                                                  | 19. 🖵 १ 🎵 १                                                  | 36             | 44. 🎵 🤳 🎵 🚽 |
| 3                                                  | 20. ] . ] .                                                  | 37             | 45. 🗔 🎵 🎵 🖉 |
| 4                                                  | 21. ] . ] ]                                                  | 38             | 46. 🋲 🎵 🞵 🖌 |
| 5                                                  | 22. ] ] ? ]                                                  | 39             | 47          |
| 6. ] ] 🞵 ]                                         | 23. ] 🎝 ] 🤞                                                  | 40             | 48. 🎵 🎵 🎵 🌙 |
| 7. ] ] ] ]                                         | 24. ] ? ? ]                                                  | 41. Л. Ј. Л. Ј | 49          |
| 8                                                  | 25. 🎵 🕽 🤌                                                    | 42. 5. 5. 5. ] | 50. 🎵 🎵 🎵 ] |
|                                                    |                                                              |                |             |
| 9. 🎵 🎵 🎵 ]                                         | 26. , 2                                                      |                | ,           |
| 9                                                  | 26. 」 ∛ 」   27. 」                                            | e de           |             |
|                                                    |                                                              | G              |             |
| 10. –                                              | 27. ] ] ] ?                                                  | Ce             |             |
| 10. <del>-</del><br>11. J J J J                    | 27                                                           |                |             |
| 10. <del>-</del><br>11. J J J J<br>12. J J J ≷     | 27                                                           |                |             |
| 10. –<br>11. J J J J<br>12. J J J č<br>13. J J J č | 27. ] ] ] ;<br>28. ] ] ] ] ]<br>29. ] ] ] ] ]<br>30. ] ] ] ] |                |             |
| 10     11. $ ] ] ] ] ] ] ] ] ] ] ] ] ] ] ] ] ] ] $ | 27                                                           |                |             |