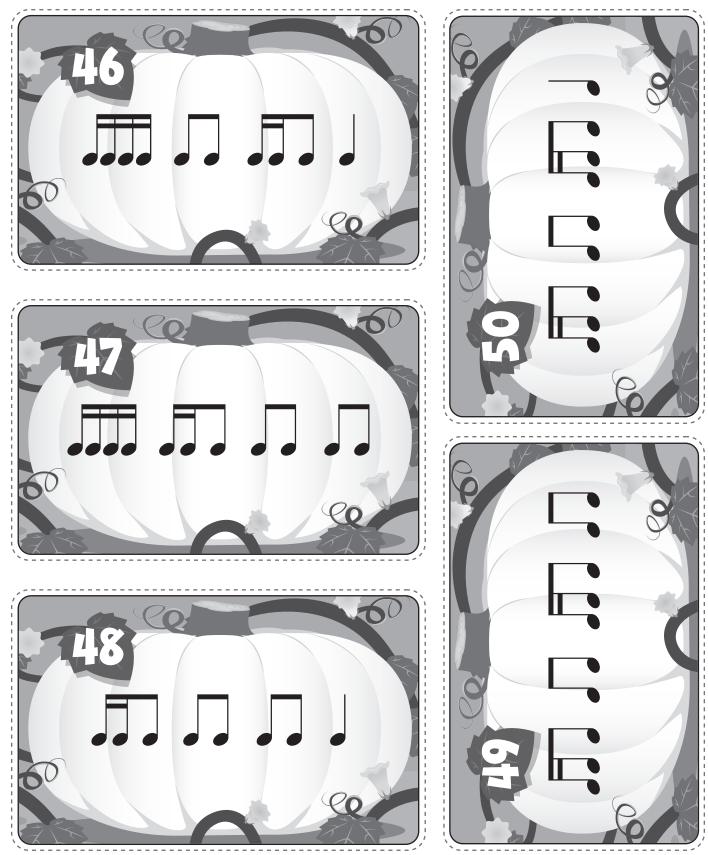

Cut out the pumpkin rhythm cards along the dotted lines to practice and emphasize rhythm!

Cut out the pumpkin rhythm cards along the dotted lines to practice and emphasize rhythm!

| 1                                                  | 18. * , * ,                                                  | 35             | 43          |
|----------------------------------------------------|--------------------------------------------------------------|----------------|-------------|
| 2                                                  | 19. 🖵 १ 🎵 १                                                  | 36             | 44. 🎵 🤳 🎵 🚽 |
| 3                                                  | 20. ] . ] .                                                  | 37             | 45. 🗔 🎵 🎵 🖉 |
| 4                                                  | 21. ] . ] ]                                                  | 38             | 46. 🋲 🎵 🞵 🖌 |
| 5                                                  | 22. ] ] ? ]                                                  | 39             | 47          |
| 6. ] ] 🞵 ]                                         | 23. ] 🎝 ] 🤞                                                  | 40             | 48. 🎵 🎵 🎵 🌙 |
| 7. ] ] ] ]                                         | 24. ] ? ? ]                                                  | 41. Л. Ј. Л. Ј | 49          |
| 8                                                  | 25. 🎵 🕽 🤌                                                    | 42. 5. 5. 5. ] | 50. 🎵 🎵 🎵 ] |
|                                                    |                                                              |                |             |
| 9. 🎵 🎵 🎵 ]                                         | 26. , 2                                                      |                | ,           |
| 9                                                  | 26. 」 ∛ 」   27. 」                                            | e de           |             |
|                                                    |                                                              | G              |             |
| 10. –                                              | 27. ] ] ] ?                                                  | Ce             |             |
| 10. <del>-</del><br>11. J J J J                    | 27                                                           |                |             |
| 10. <del>-</del><br>11. J J J J<br>12. J J J ≷     | 27                                                           |                |             |
| 10. –<br>11. J J J J<br>12. J J J č<br>13. J J J č | 27. ] ] ] ;<br>28. ] ] ] ] ]<br>29. ] ] ] ] ]<br>30. ] ] ] ] |                |             |
| 10     11. $ ] ] ] ] ] ] ] ] ] ] ] ] ] ] ] ] ] ] $ | 27                                                           |                |             |