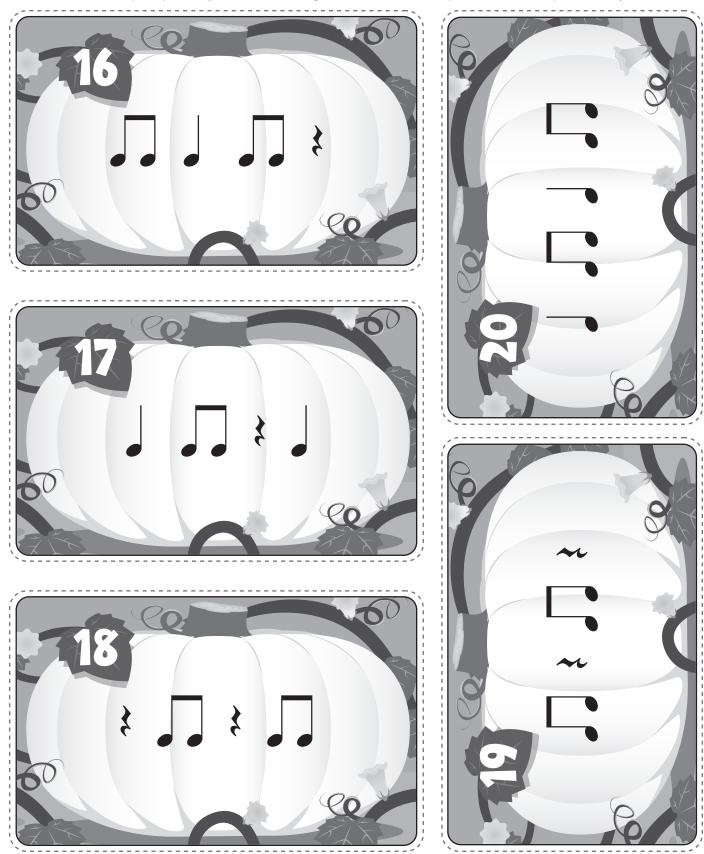

Cut out the pumpkin rhythm cards along the dotted lines to practice and emphasize rhythm!

Cut out the pumpkin rhythm cards along the dotted lines to practice and emphasize rhythm!

Cut out the pumpkin rhythm cards along the dotted lines to practice and emphasize rhythm!

Cut out the pumpkin rhythm cards along the dotted lines to practice and emphasize rhythm!

Cut out the pumpkin rhythm cards along the dotted lines to practice and emphasize rhythm!

| 1                                                  | 18. * , * ,                                                  | 35             | 43          |
|----------------------------------------------------|--------------------------------------------------------------|----------------|-------------|
| 2                                                  | 19. 🖵 १ 🎵 १                                                  | 36             | 44. 🎵 🤳 🎵 🚽 |
| 3                                                  | 20. ] . ] .                                                  | 37             | 45. 🗔 🎵 🎵 🖉 |
| 4                                                  | 21. ] . ] ]                                                  | 38             | 46. 🋲 🎵 🞵 🖌 |
| 5                                                  | 22. ] ] ? ]                                                  | 39             | 47          |
| 6. ] ] 🞵 ]                                         | 23. ] 🎝 ] 🤞                                                  | 40             | 48. 🎵 🎵 🎵 🌙 |
| 7. ] ] ] ]                                         | 24. ] ? ? ]                                                  | 41. Л. Ј. Л. Ј | 49          |
| 8                                                  | 25. 🎵 🕽 🤌                                                    | 42. 5. 5. 5. ] | 50. 🎵 🎵 🎵 ] |
|                                                    |                                                              |                |             |
| 9. 🎵 🎵 🎵 ]                                         | 26. , 2                                                      |                | ,           |
| 9                                                  | 26. 」 ∛ 」   27. 」                                            | e de           |             |
|                                                    |                                                              | G              |             |
| 10. –                                              | 27. ] ] ] ?                                                  | Ce             |             |
| 10. <del>-</del><br>11. J J J J                    | 27                                                           |                |             |
| 10. <del>-</del><br>11. J J J J<br>12. J J J ≷     | 27                                                           |                |             |
| 10. –<br>11. J J J J<br>12. J J J č<br>13. J J J č | 27. ] ] ] ;<br>28. ] ] ] ] ]<br>29. ] ] ] ] ]<br>30. ] ] ] ] |                |             |
| 10     11. $ ] ] ] ] ] ] ] ] ] ] ] ] ] ] ] ] ] ] $ | 27                                                           |                |             |