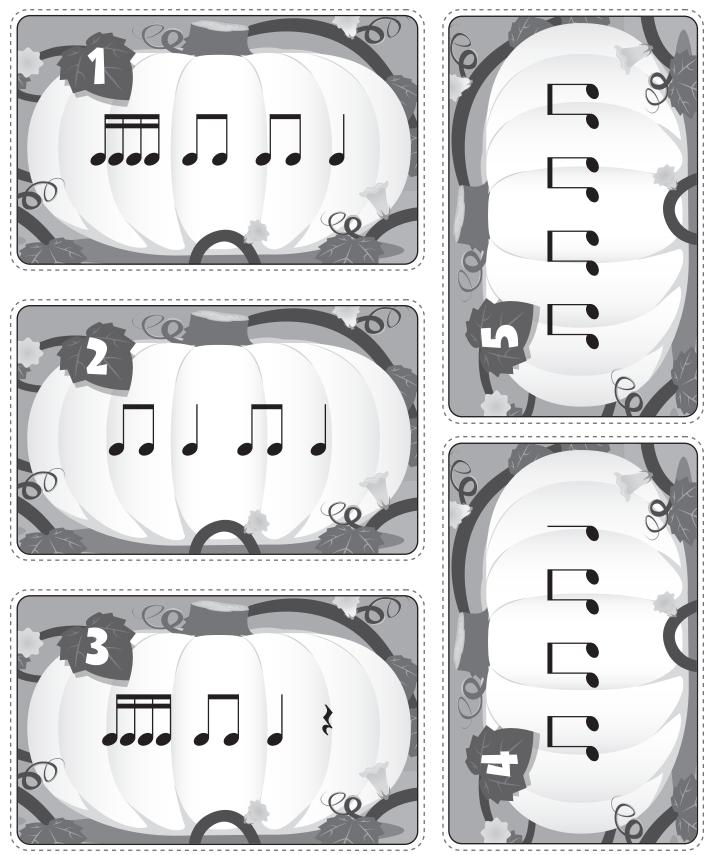

Cut out the pumpkin rhythm cards along the dotted lines to practice and emphasize rhythm!

Cut out the pumpkin rhythm cards along the dotted lines to practice and emphasize rhythm!

Cut out the pumpkin rhythm cards along the dotted lines to practice and emphasize rhythm!

Cut out the pumpkin rhythm cards along the dotted lines to practice and emphasize rhythm!

Cut out the pumpkin rhythm cards along the dotted lines to practice and emphasize rhythm!

| 1                                                  | 18. * , * ,                                                  | 35             | 43          |
|----------------------------------------------------|--------------------------------------------------------------|----------------|-------------|
| 2                                                  | 19. 🖵 १ 🎵 १                                                  | 36             | 44. 🎵 🤳 🎵 🚽 |
| 3                                                  | 20. ] . ] .                                                  | 37             | 45. 🗔 🎵 🎵 🖉 |
| 4                                                  | 21. ] . ] ]                                                  | 38             | 46. 🋲 🎵 🞵 🖌 |
| 5                                                  | 22. ] ] ? ]                                                  | 39             | 47          |
| 6. ] ] 🞵 ]                                         | 23. ] 🎝 ] 🤞                                                  | 40             | 48. 🎵 🎵 🎵 🌙 |
| 7. ] ] ] ]                                         | 24. ] ? ? ]                                                  | 41. Л. Ј. Л. Ј | 49          |
| 8                                                  | 25. 🎵 🕽 🤌                                                    | 42. 5. 5. 5. ] | 50. 🎵 🎵 🎵 ] |
|                                                    |                                                              |                |             |
| 9. 🎵 🎵 🎵 ]                                         | 26. , 2                                                      |                | ,           |
| 9                                                  | 26. 」 ∛ 」   27. 」                                            | e de           |             |
|                                                    |                                                              | G              |             |
| 10. –                                              | 27. ] ] ] ?                                                  | Ce             |             |
| 10. <del>-</del><br>11. J J J J                    | 27                                                           |                |             |
| 10. <del>-</del><br>11. J J J J<br>12. J J J ≷     | 27                                                           |                |             |
| 10. –<br>11. J J J J<br>12. J J J č<br>13. J J J č | 27. ] ] ] ;<br>28. ] ] ] ] ]<br>29. ] ] ] ] ]<br>30. ] ] ] ] |                |             |
| 10     11. $ ] ] ] ] ] ] ] ] ] ] ] ] ] ] ] ] ] ] $ | 27                                                           |                |             |