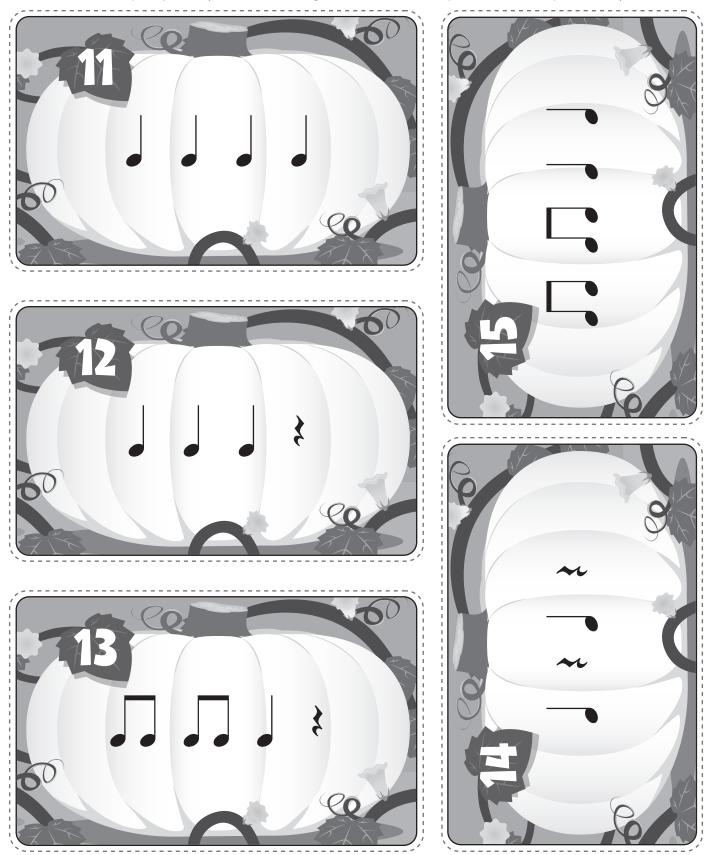

Cut out the pumpkin rhythm cards along the dotted lines to practice and emphasize rhythm!

Cut out the pumpkin rhythm cards along the dotted lines to practice and emphasize rhythm!

Cut out the pumpkin rhythm cards along the dotted lines to practice and emphasize rhythm!

Cut out the pumpkin rhythm cards along the dotted lines to practice and emphasize rhythm!

Cut out the pumpkin rhythm cards along the dotted lines to practice and emphasize rhythm!

| 1                                                  | 18. * , * ,                                                  | 35             | 43          |
|----------------------------------------------------|--------------------------------------------------------------|----------------|-------------|
| 2                                                  | 19. 🖵 १ 🎵 १                                                  | 36             | 44. 🎵 🤳 🎵 🚽 |
| 3                                                  | 20. ] . ] .                                                  | 37             | 45. 🗔 🎵 🎵 🖉 |
| 4                                                  | 21. ] . ] ]                                                  | 38             | 46. 🋲 🎵 🞵 🖌 |
| 5                                                  | 22. ] ] ? ]                                                  | 39             | 47          |
| 6. ] ] 🞵 ]                                         | 23. ] 🎝 ] 🤞                                                  | 40             | 48. 🎵 🎵 🎵 🌙 |
| 7. ] ] ] ]                                         | 24. ] ? ? ]                                                  | 41. Л. Ј. Л. Ј | 49          |
| 8                                                  | 25. 🎵 🕽 🤌                                                    | 42. 5. 5. 5. ] | 50. 🎵 🎵 🎵 ] |
|                                                    |                                                              |                |             |
| 9. 🎵 🎵 🎵 ]                                         | 26. , 2                                                      |                | ,           |
| 9                                                  | 26. 」 ∛ 」   27. 」                                            | e de           |             |
|                                                    |                                                              | G              |             |
| 10. –                                              | 27. ] ] ] ?                                                  | Ce             |             |
| 10. <del>-</del><br>11. J J J J                    | 27                                                           |                |             |
| 10. <del>-</del><br>11. J J J J<br>12. J J J ≷     | 27                                                           |                |             |
| 10. –<br>11. J J J J<br>12. J J J č<br>13. J J J č | 27. ] ] ] ;<br>28. ] ] ] ] ]<br>29. ] ] ] ] ]<br>30. ] ] ] ] |                |             |
| 10     11. $ ] ] ] ] ] ] ] ] ] ] ] ] ] ] ] ] ] ] $ | 27                                                           |                |             |