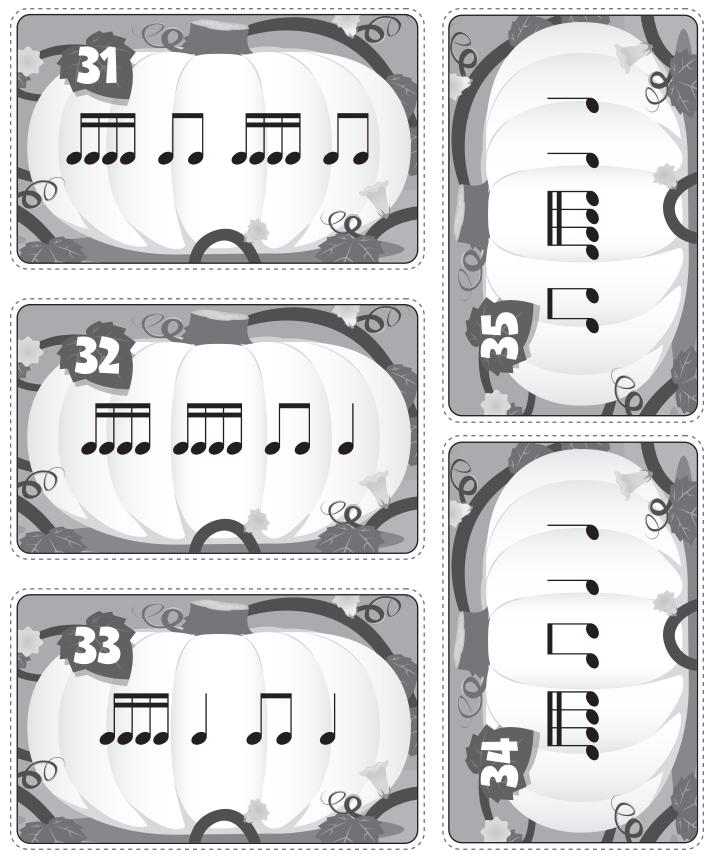

Cut out the pumpkin rhythm cards along the dotted lines to practice and emphasize rhythm!

Cut out the pumpkin rhythm cards along the dotted lines to practice and emphasize rhythm!

| 1                                                  | 18. * , * ,                                                  | 35             | 43          |
|----------------------------------------------------|--------------------------------------------------------------|----------------|-------------|
| 2                                                  | 19. 🖵 १ 🎵 १                                                  | 36             | 44. 🎵 🤳 🎵 🚽 |
| 3                                                  | 20. ] . ] .                                                  | 37             | 45. 🗔 🎵 🎵 🖉 |
| 4                                                  | 21. ] . ] ]                                                  | 38             | 46. 🋲 🎵 🞵 🖌 |
| 5                                                  | 22. ] ] ? ]                                                  | 39             | 47          |
| 6. ] ] 🞵 ]                                         | 23. ] 🎝 ] 🤞                                                  | 40             | 48. 🎵 🎵 🎵 🌙 |
| 7. ] ] ] ]                                         | 24. ] ? ? ]                                                  | 41. Л. Ј. Л. Ј | 49          |
| 8                                                  | 25. 🎵 🕽 🤌                                                    | 42. 5. 5. 5. ] | 50. 🎵 🎵 🎵 ] |
|                                                    |                                                              |                |             |
| 9. 🎵 🎵 🎵 ]                                         | 26. , 2                                                      |                | ,           |
| 9                                                  | 26. 」 ∛ 」   27. 」                                            | e de           |             |
|                                                    |                                                              | G              |             |
| 10. –                                              | 27. ] ] ] ?                                                  | Ce             |             |
| 10. <del>-</del><br>11. J J J J                    | 27                                                           |                |             |
| 10. <del>-</del><br>11. J J J J<br>12. J J J ≷     | 27                                                           |                |             |
| 10. –<br>11. J J J J<br>12. J J J č<br>13. J J J č | 27. ] ] ] ;<br>28. ] ] ] ] ]<br>29. ] ] ] ] ]<br>30. ] ] ] ] |                |             |
| 10     11. $ ] ] ] ] ] ] ] ] ] ] ] ] ] ] ] ] ] ] $ | 27                                                           |                |             |