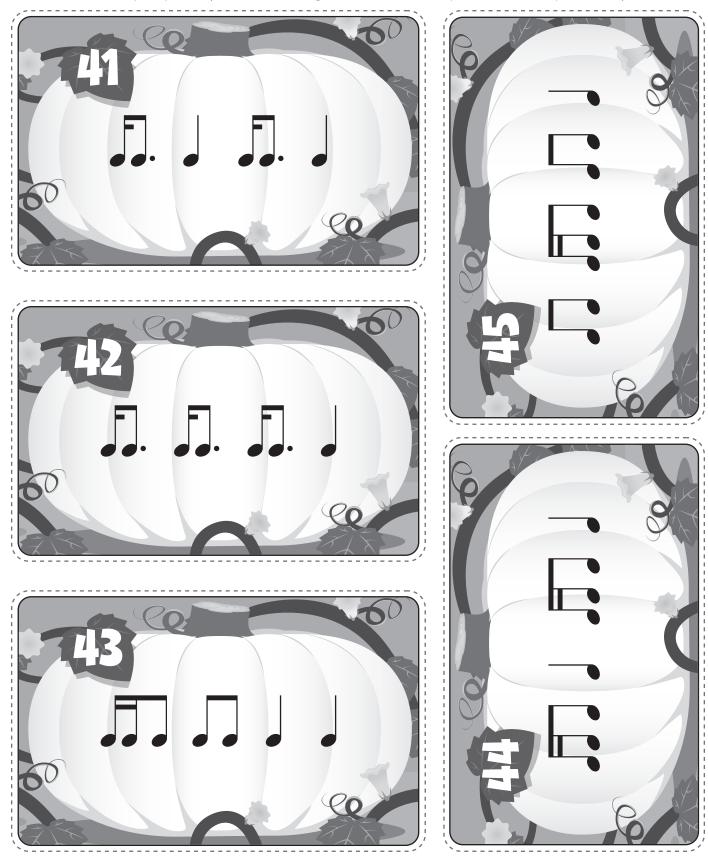

Cut out the pumpkin rhythm cards along the dotted lines to practice and emphasize rhythm!

Cut out the pumpkin rhythm cards along the dotted lines to practice and emphasize rhythm!

| 1                                                  | 18. * , * ,                                                  | 35             | 43          |
|----------------------------------------------------|--------------------------------------------------------------|----------------|-------------|
| 2                                                  | 19. 🖵 १ 🎵 १                                                  | 36             | 44. 🎵 🤳 🎵 🚽 |
| 3                                                  | 20. ] . ] .                                                  | 37             | 45. 🗔 🎵 🎵 🖉 |
| 4                                                  | 21. ] . ] ]                                                  | 38             | 46. 🋲 🎵 🞵 🖌 |
| 5                                                  | 22. ] ] ? ]                                                  | 39             | 47          |
| 6. ] ] 🞵 ]                                         | 23. ] 🎝 ] 🤞                                                  | 40             | 48. 🎵 🎵 🎵 🌙 |
| 7. ] ] ] ]                                         | 24. ] ? ? ]                                                  | 41. Л. Ј. Л. Ј | 49          |
| 8                                                  | 25. 🎵 🕽 🤌                                                    | 42. 5. 5. 5. ] | 50. 🎵 🎵 🎵 ] |
|                                                    |                                                              |                |             |
| 9. 🎵 🎵 🎵 ]                                         | 26. , 2                                                      |                | ,           |
| 9                                                  | 26. 」 ∛ 」   27. 」                                            | e de           |             |
|                                                    |                                                              | G              |             |
| 10. –                                              | 27. ] ] ] ?                                                  | Ce             |             |
| 10. <del>-</del><br>11. J J J J                    | 27                                                           |                |             |
| 10. <del>-</del><br>11. J J J J<br>12. J J J ≷     | 27                                                           |                |             |
| 10. –<br>11. J J J J<br>12. J J J č<br>13. J J J č | 27. ] ] ] ;<br>28. ] ] ] ] ]<br>29. ] ] ] ] ]<br>30. ] ] ] ] |                |             |
| 10     11. $ ] ] ] ] ] ] ] ] ] ] ] ] ] ] ] ] ] ] $ | 27                                                           |                |             |