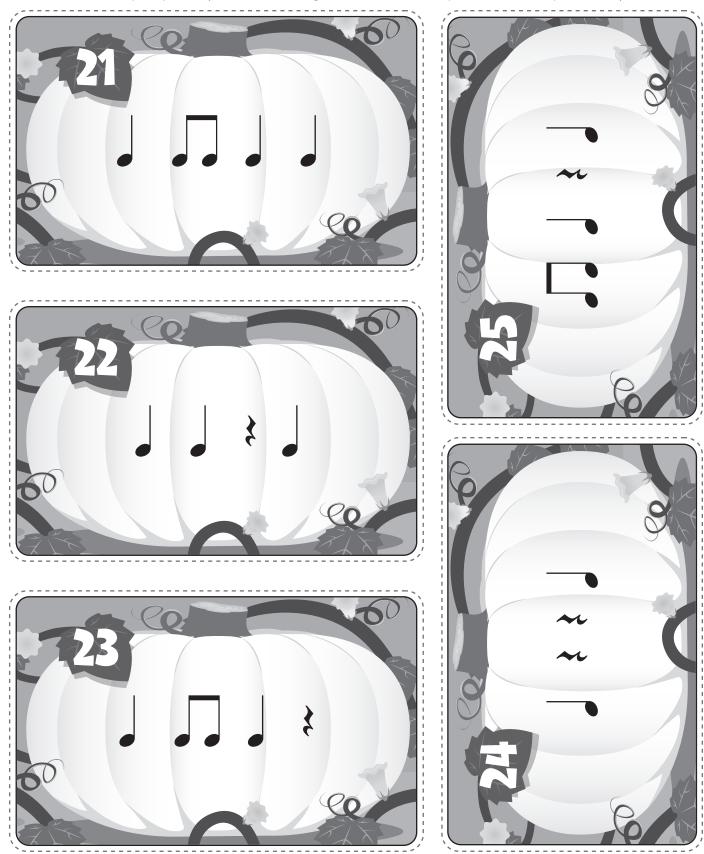

Cut out the pumpkin rhythm cards along the dotted lines to practice and emphasize rhythm!

Cut out the pumpkin rhythm cards along the dotted lines to practice and emphasize rhythm!

| 1                                                  | 18. * , * ,                                                  | 35             | 43          |
|----------------------------------------------------|--------------------------------------------------------------|----------------|-------------|
| 2                                                  | 19. 🖵 १ 🎵 १                                                  | 36             | 44. 🎵 🤳 🎵 🚽 |
| 3                                                  | 20. ] . ] .                                                  | 37             | 45. 🗔 🎵 🎵 🖉 |
| 4                                                  | 21. ] . ] ]                                                  | 38             | 46. 🋲 🎵 🞵 🖌 |
| 5                                                  | 22. ] ] ? ]                                                  | 39             | 47          |
| 6. ] ] 🞵 ]                                         | 23. ] 🎝 ] 🤞                                                  | 40             | 48. 🎵 🎵 🎵 🌙 |
| 7. ] ] ] ]                                         | 24. ] ? ? ]                                                  | 41. Л. Ј. Л. Ј | 49          |
| 8                                                  | 25. 🎵 🕽 🤌                                                    | 42. 5. 5. 5. ] | 50. 🎵 🎵 🎵 ] |
|                                                    |                                                              |                |             |
| 9. 🎵 🎵 🎵 ]                                         | 26. , 2                                                      |                | ,           |
| 9                                                  | 26. 」 ∛ 」   27. 」                                            | e de           |             |
|                                                    |                                                              | G              |             |
| 10. –                                              | 27. ] ] ] ?                                                  | Ce             |             |
| 10. <del>-</del><br>11. J J J J                    | 27                                                           |                |             |
| 10. <del>-</del><br>11. J J J J<br>12. J J J ≷     | 27                                                           |                |             |
| 10. –<br>11. J J J J<br>12. J J J č<br>13. J J J č | 27. ] ] ] ;<br>28. ] ] ] ] ]<br>29. ] ] ] ] ]<br>30. ] ] ] ] |                |             |
| 10     11. $ ] ] ] ] ] ] ] ] ] ] ] ] ] ] ] ] ] ] $ | 27                                                           |                |             |